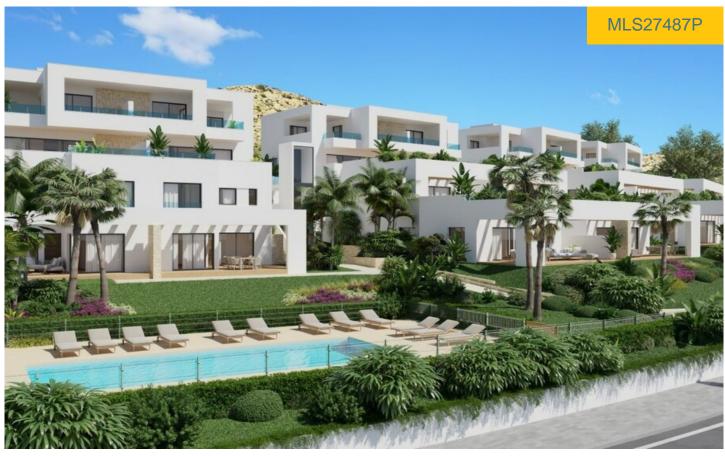

## **Apartment in Font Del Llop Golf Resort**

€365,000

Frontline Golf Apartments Font Del Llop Golf Resort. Â This new phase of frontline golf apartments features 2 or 3 bedroom homes, with a choice of levels available in each block, from ground floor to Penthouses. Â Â Font Del Llop is a renowned golf course, where you can enjoy the Mediterranean climate all year round. Â All the apartments available for sale come with modern open plan designs, here the main livng, dining and kitchen areas flow beautifully throughout the main space, and the floor to ceiling glass allows plenty of light into the homes. Â This also gives you the ability to extend the main space out to the private terrace or garden...(Ask for More Details!)